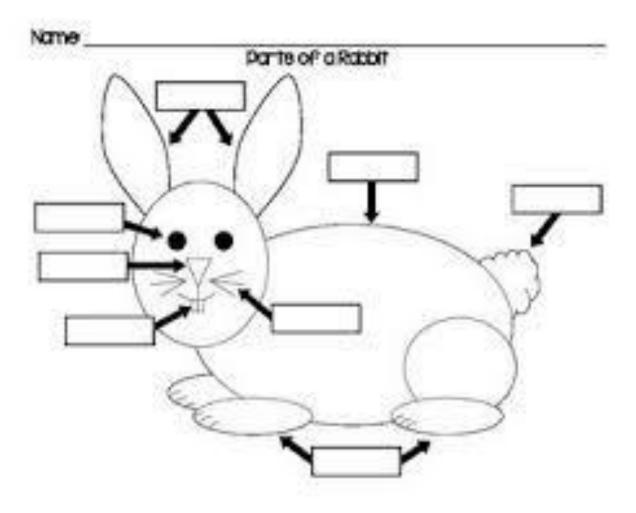

```
BREED
   BUCK
   DOE
  JUDGE
  RABBIT
 VARIETY
   CAGE
  PELLETS
  WATER
COMMERCIAL
SEMI ARCH
FULL ARCH
   FUR
   HAY
    REX
 NORMAL
   SATIN
   WOOL
```

Eye

Mouth

Whiskers

Nose

Ears

Feet

Tail

Body