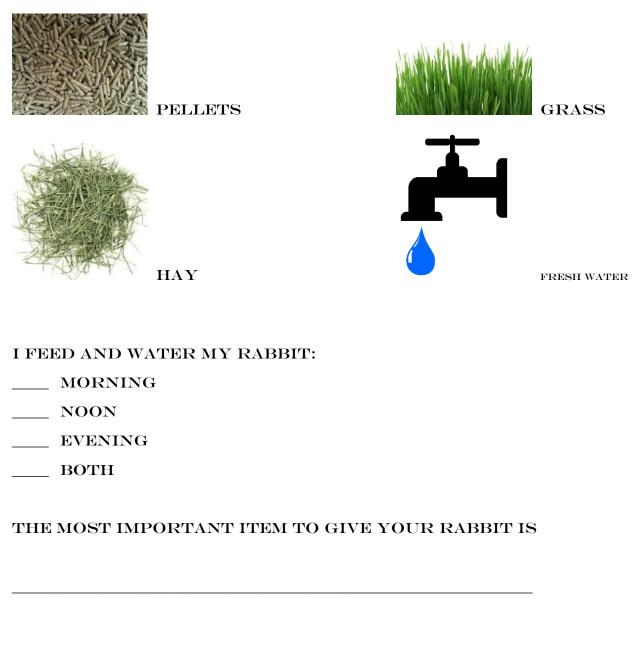

### **NUTRITION**

### WHAT DO YOU FEED YOUR RABBIT? (CIRCLE ALL THAT APPLY)

MY RABBIT'S FAVORITE TREAT IS:

First Edition-2019